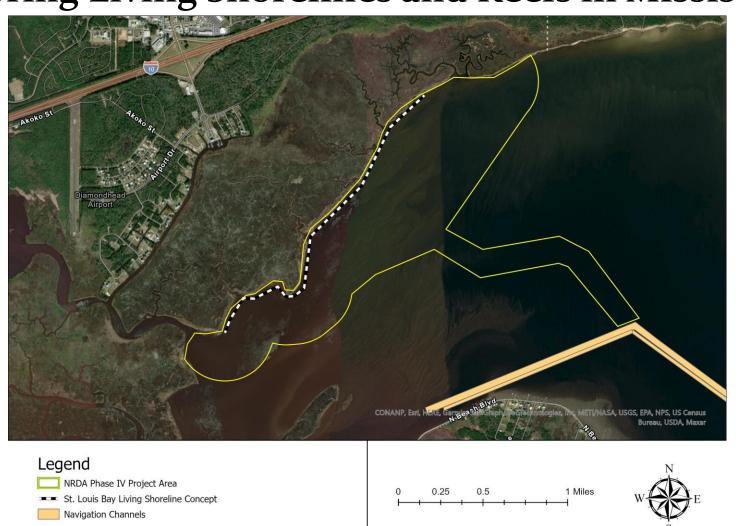

oration Type: Provide and Enhance Recreational Opportunities (REC)                       |                                                                          |
| REC1. Jourdan River Boardwalk                                                                | Up to \$2,500,000                                                        |
| REC2. Shepard State Park Recreational Enhancements                                           | \$833,000 - \$2,955,000<br>(depending on which<br>components are funded) |

## NRDA MS TIG Project Updates

## NRDA MS TIG Update

Restoring Living Shorelines and Reefs in Mississippi Estuaries

**Big Island Living Shoreline** 



Wolf River Living Shoreline and Subtidal Reef

## NRDA MS TIG Update

Restoring Living Shorelines and Reefs in Mississippi Estuaries



# NRDA MS TIG Update

**Hancock County Marsh Living Shoreline Marsh Creation**