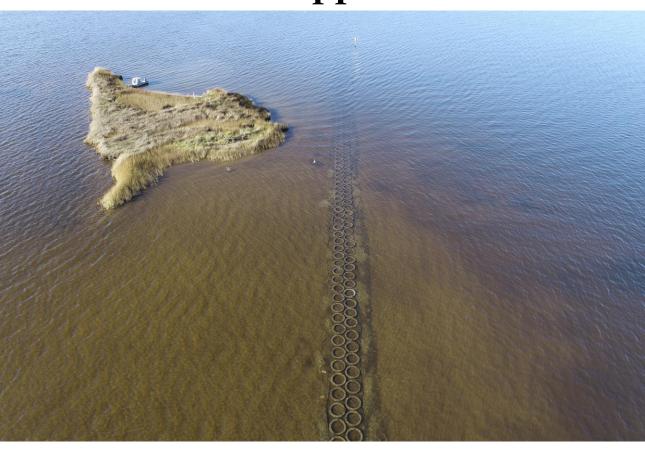

## NRDA MS TIG Update

Restoring Living Shorelines and Reefs in Mississippi Estuaries

**Big Island Living Shoreline** 

Wolf River Living Shoreline and Subtidal Reef

## NRDA MS TIG Update

Restoring Living Shorelines and Reefs in Mississippi Estuaries