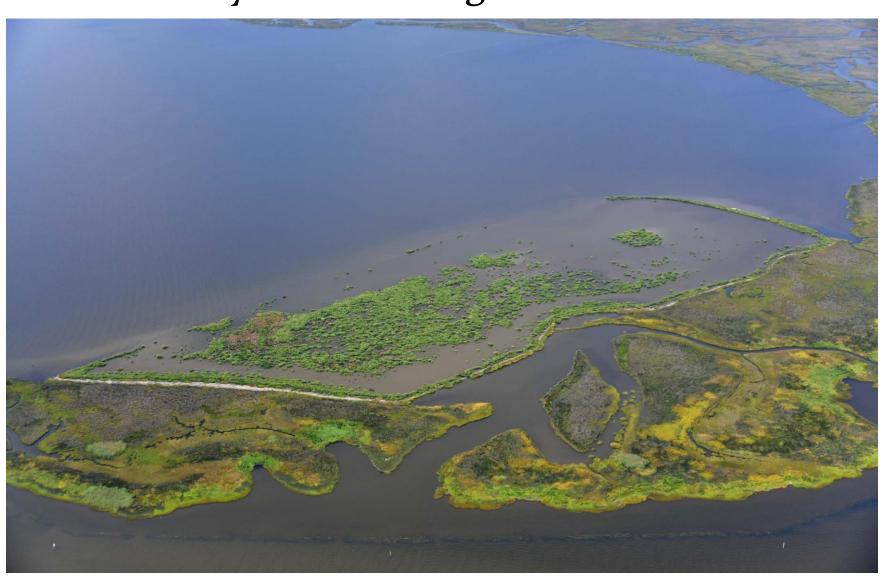

## NRDA MS TIG Update

Restoring Living Shorelines and Reefs in Mississippi Estuaries

**Big Island Living Shoreline** 

Wolf River Living Shoreline and Subtidal Reef

## NRDA MS TIG Update

Restoring Living Shorelines and Reefs in Mississippi Estuaries