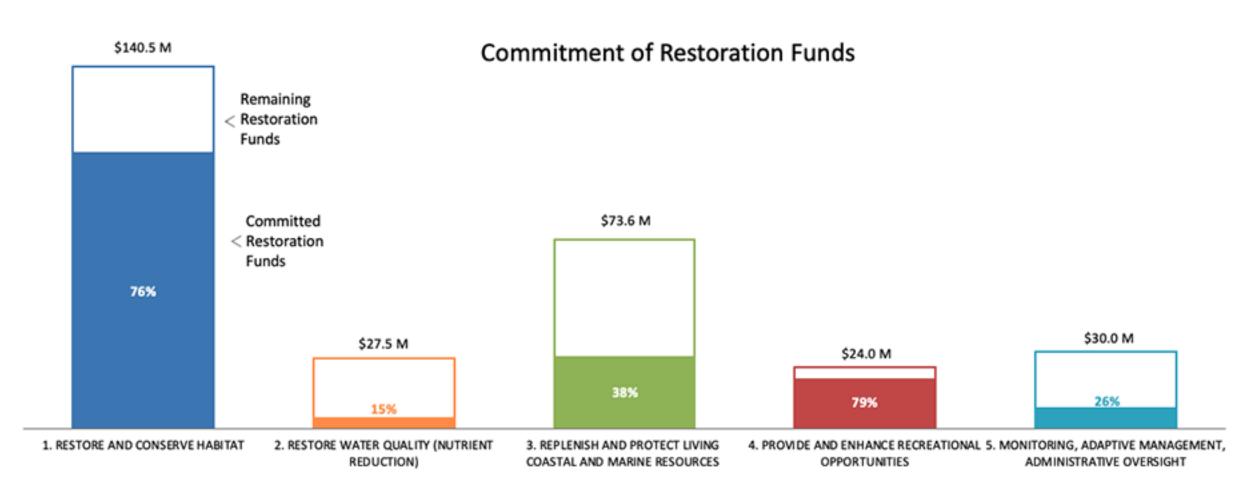

#### Mississippi TIG RP4 Restoration Type Fund Availability

| Restoration Type                                        | Total MS TIG<br>Settlement Funds | Funds Allocated<br>to Early<br>Restoration<br>projects | Funds Previously Allocated (RP1, RP2 and RP3) | Total Funds<br>Remaining |
|---------------------------------------------------------|----------------------------------|--------------------------------------------------------|-----------------------------------------------|--------------------------|
| Nutrient<br>Reduction                                   | \$27,500,000                     |                                                        | \$4,000,000                                   | \$23,500,000             |
| Wetlands, Coastal<br>and Nearshore<br>Habitats          | 135,500,000                      | \$80,000,000                                           | \$22,387,500                                  | \$33,112,500             |
| Provide and<br>Enhance<br>Recreational<br>Opportunities | \$23,957,000                     | \$18,957,000                                           | \$1,986,000                                   | \$3,014,000              |